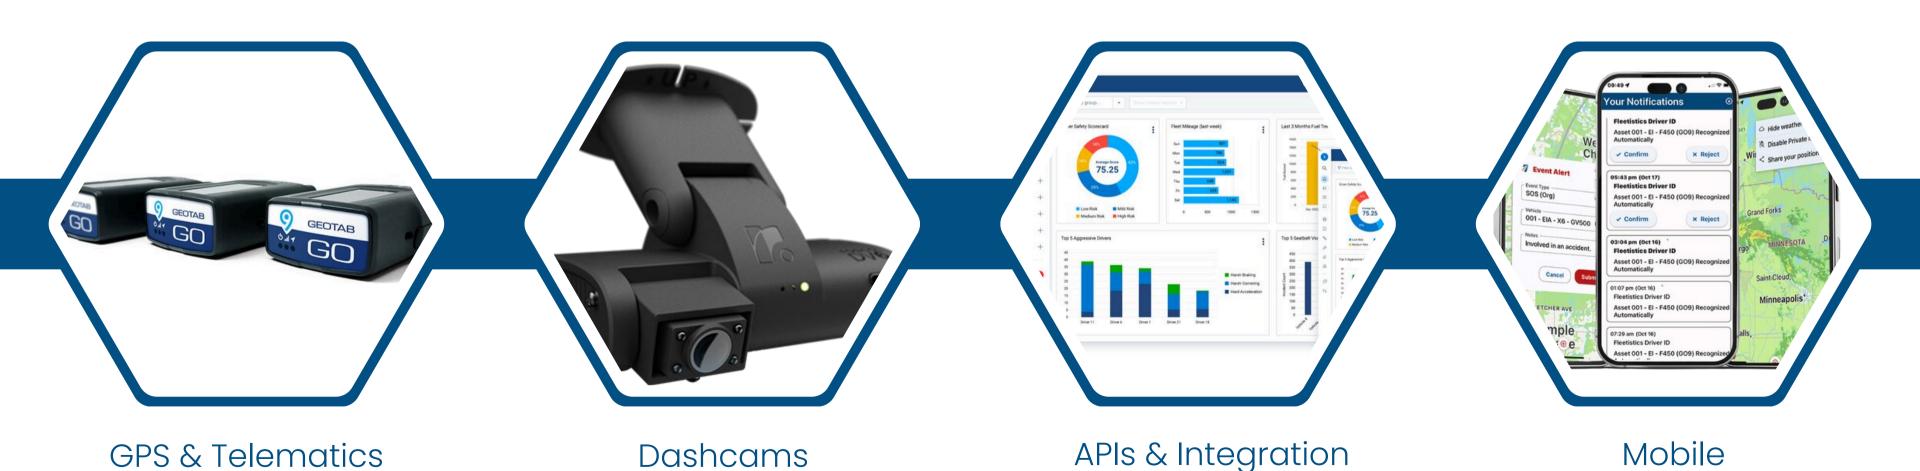

# SOLUTIONS INTRODUCTION TO OUR PRODUCTS

Fleetistics offers a wide variety of fleet solutions from custom integration, to affordable basic GPS tracking and Mobile Apps. Fleetistics recognizes not every system or price point meets every customer's needs so a variety of solutions is available.

## TELEMATICS PRODUCT EFFECTIVENESS

Partnered with industry leading companies like Geotab for telematics, ELD, diagnostics, and over 300 integrations to related services.

**PRODUCT EFFECTIVENESS** 

## DASHCAMS AFFORDABLE SOLUTIONS

Traditional dashcams, DMS, ADAS, and an innovative first of it's kind Insurance Program

## INTEGRATION DATA INSIGHTS

Get more from the data you have by integrating it or create new data sets for new fleet insights. Fleetistics can combine data from most IoT devices or feed it to you via API.

# MOBILE APP CREWCHIEF

The CrewChief mobile app is the connection between field workers and the office. Data collection and sharing improves processing time, decision making, safety, and customer satisfaction.