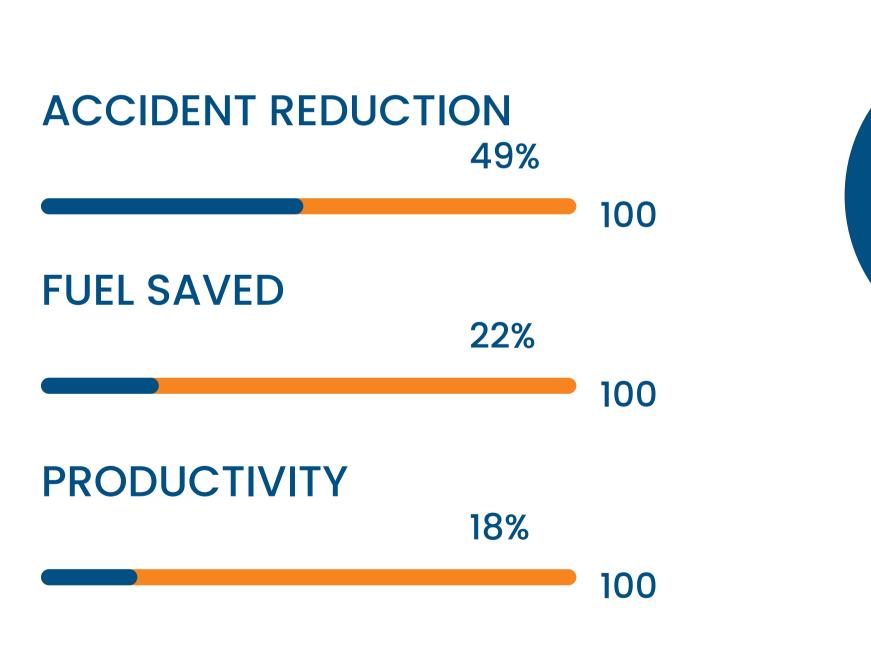

### **MEASURE**

### DATA DRIVEN DECISIONS

Measure data to make data driven decisions.

Results will vary by fleet and technology implemented.

### SUCCEED FINANCIAL GAINS

By changing behavior, you can change your financial position.

## 2 BEST IN CLASS

Best in class fleets will save an average of \$2,500 per year, per vehicle.