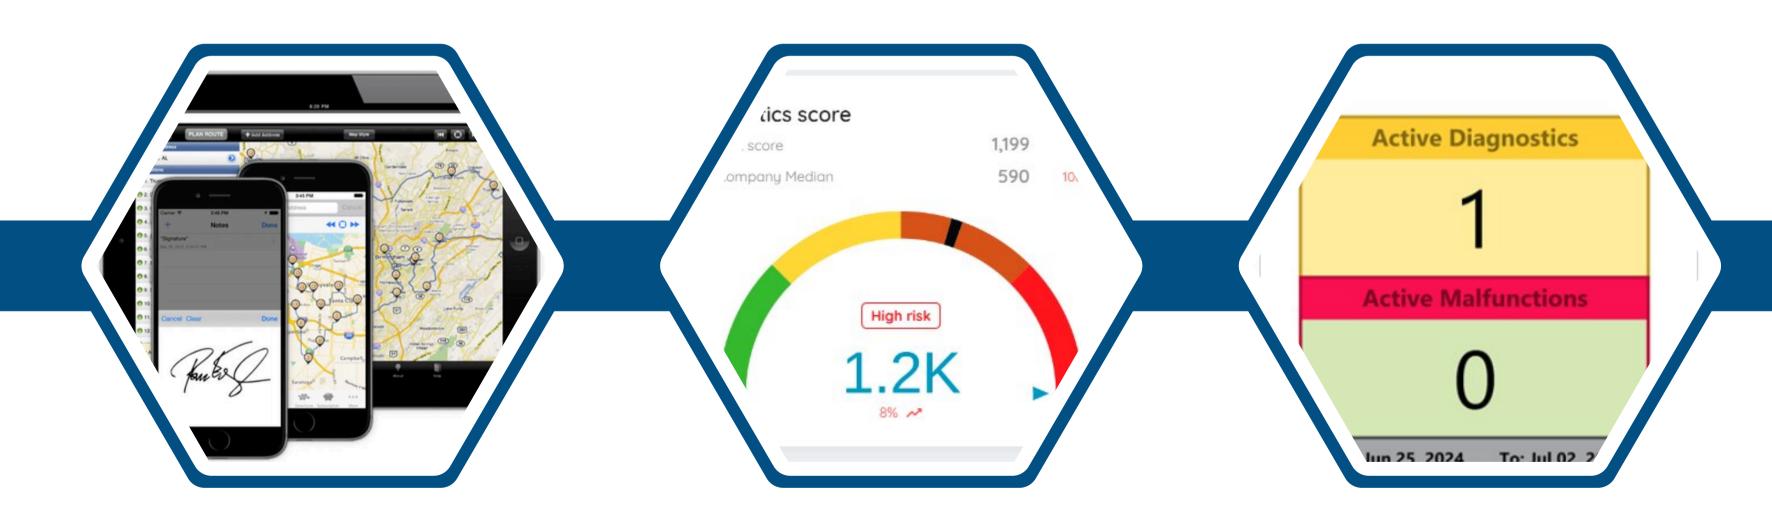

## TELEMATICS PRODUCT EFFECTIVENESS

Partnered with industry leading companies like Geotab for telematics, ELD, diagnostics, and over 300 integrations to related services.

**PRODUCT EFFECTIVENESS** 

# MOBILE APP CREWCHIEF

The CrewChief mobile app is the connection between field workers and the office. Data collection and sharing improves processing time, decision making, safety, and customer satisfaction.