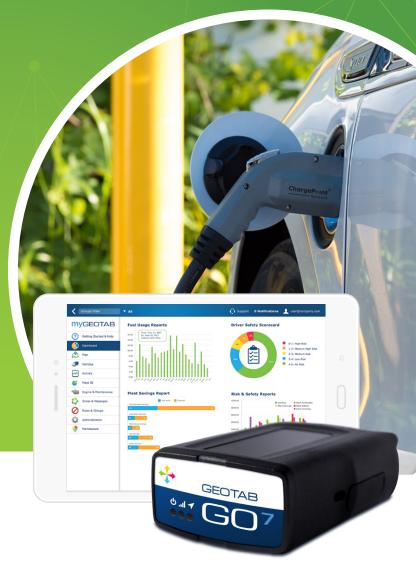

## Advanced Insights for Green Fleets

Geotab provides critical data and business intelligence to help fleets achieve greater sustainability. We can capture enhanced electric hybrid vehicle status data through the advanced Geotab open platform for telematics, including the Geotab GO telematics device and MyGeotab fleet management software.

## Enhanced Data Capture:

State of Charge

High Voltage Battery Voltage

High Voltage Battery Current

Minimum and Maximum Cell Voltage and Position

Charge Status

Charge Current

Charge Voltage

Electric Motor RPM

Electric Motor Temp