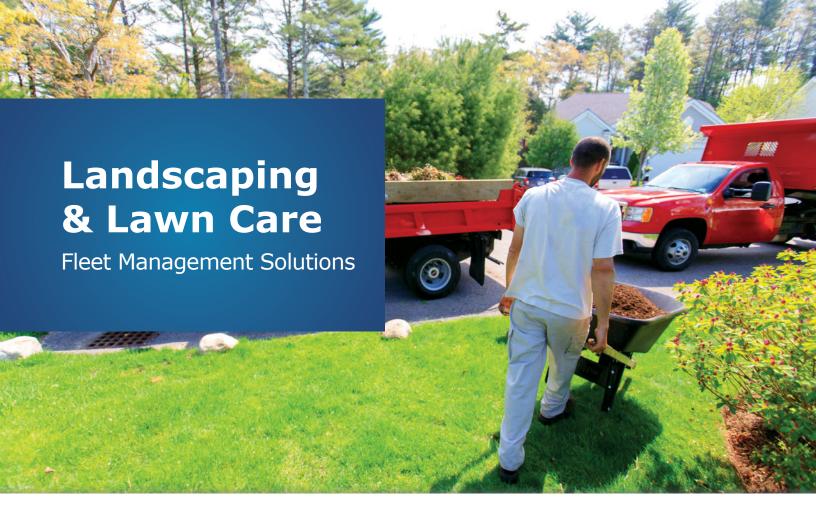

# Keep Your Team Moving with Real-Time Visibility

Power up your team with real-time fleet tracking. Geotab's open fleet management platform offers the insights you need to keep business moving and make customers happy. The Geotab GO7 GPS tracking device captures rich, second-by-second data on position, speed, trip distance/time, speeding, idling, and much more. Increase productivity with geofencing, accurate ETAs, and dispatch nearest driver feature. Telematics can also help you reduce costs and improve driver safety. Affordable, reliable, and mobilefriendly — Geotab is ideal for businesses in landscaping, lawn care, and maintenance.