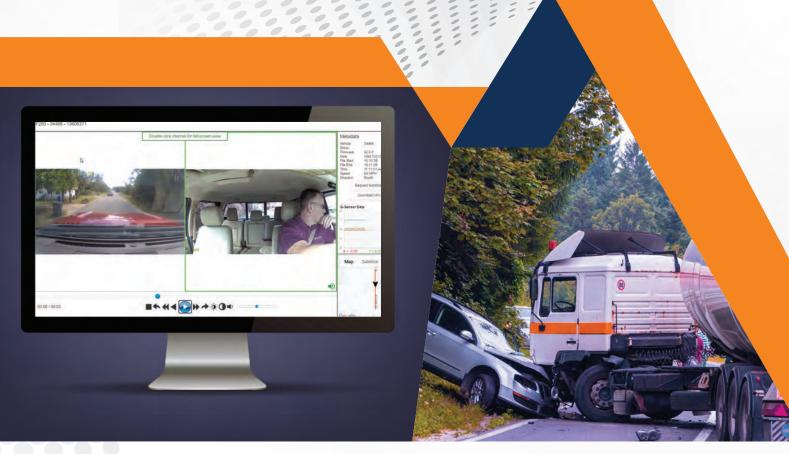

### **CUSTOM REPORTS**

Customizable datasets and reports on alerts, collisions, miles driven, speeding, fuel consumption, and driver scores.

# **DRIVER SAFETY FEATURES**

Al tracking for fatigue and drowsiness. On-the-spot audio warnings for distractions. SMS or email notifications.