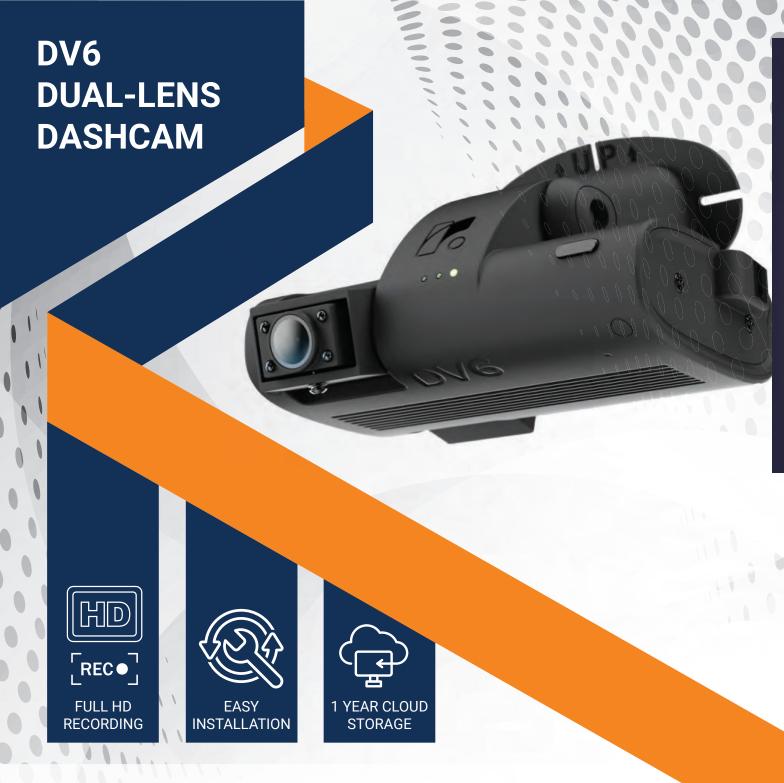

- Professional Grade Dashcam
- Back-up Camera, 1TB Max
- Up to 3 Additional Cameras
  AI/DMS Technology
- Safety Monitoring
- Real-Time Live Streaming

- In-Cab Alerts
- Dual Cameras
- Continuous Video Recording

### STORAGE AND CONNECTIVITY

128GB SD card standard local storage (scalable to 1TB max, 576hours)