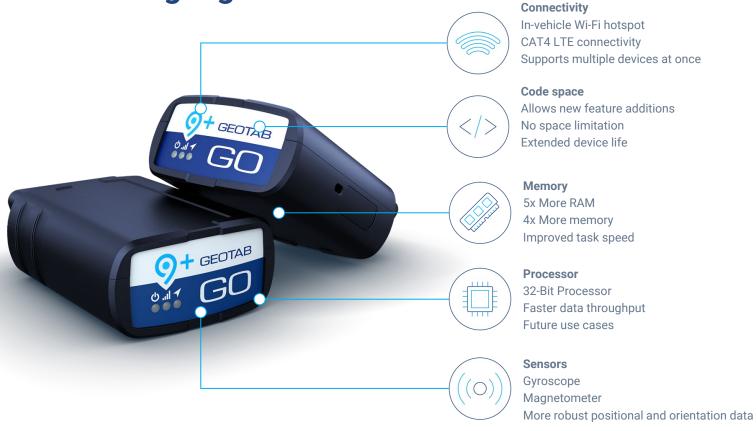

## A leading connected mobility solution

Wi-Fi hotspot

Fast and reliable LTE CAT4 Connectivity

Updated processor, GNSS module, gyroscope

Additional protocols supported natively

More horsepower, memory, and RAM

## **Hardware highlights**