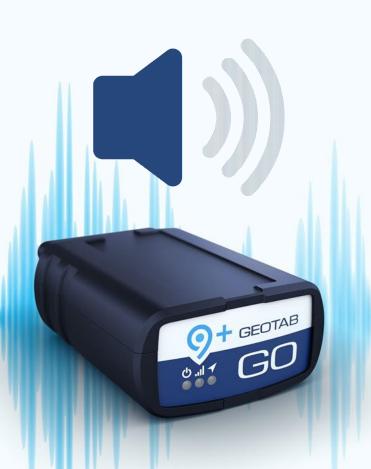

## **GO9+ audio notifications**

| Installation Stage | Description                                   | Beep Sequence             |
|--------------------|-----------------------------------------------|---------------------------|
| Initialization     | Device Detects<br>Power                       | 6 Rapid                   |
| Continuation       | During<br>Install / Initialization<br>process | 2 Rapid<br>(every 60 sec) |
| Completion         | Just After Firmware<br>Download               | 10 Rapid                  |