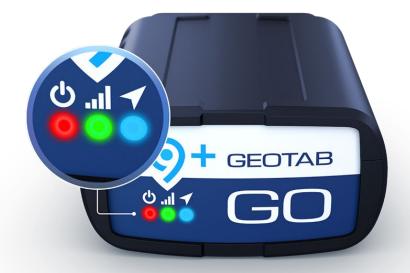

## **GO9+ visual notifications**

#### **LED** is blinking

- Power on and firmware Updating
- Cellular modem is on but not connected
- GPS is on but not latched

#### LED is solid

- Power on and Firmware is updated
- Cellular modem is on and connected
- GPS is on and latched