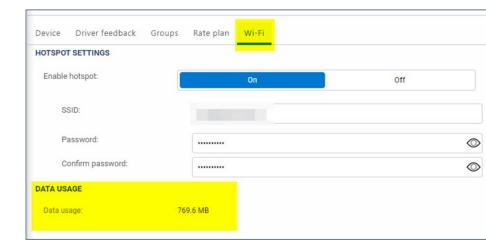

## **GO9+ Wi-Fi hotspot configuration**

- In MyGeotab, navigate to Vehicles in the main menu.
- 2. On the **Vehicles** page, select the desired vehicle from the list.
- 3. On the **Vehicle Edit** page, select the **Wi-Fi** tab.
- Under the Wi-Fi tab, toggle Enable hotspot to On.
- Enter SSID and Password for your Wi-Fi network, click Save
- 6. On the desired mobile device, navigate to device settings, select the desired Wi-Fi network, and then enter the password.

**NOTE:** The Wi-Fi tab is only visible after the GO9+ has completed the initial provisioning and the GO9+ has reported data to the MyGeotab database.

**NOTE:** For the SSID and password settings to take effect, the vehicle ignition must be OFF for at least 5 minutes before switching ignition back ON

## Keep tabs on your data consumption

- Easily view your hotspot data consumption in MyGeotab
- Hotspot Data usage is also visible in the Wi-Fi tab, listed under **Data Usage**
- This is a monthly counter and resets on the first of each month. This is the data usage that is used to determine your total data consumed for the month. Data consumption is capped at 2GB.