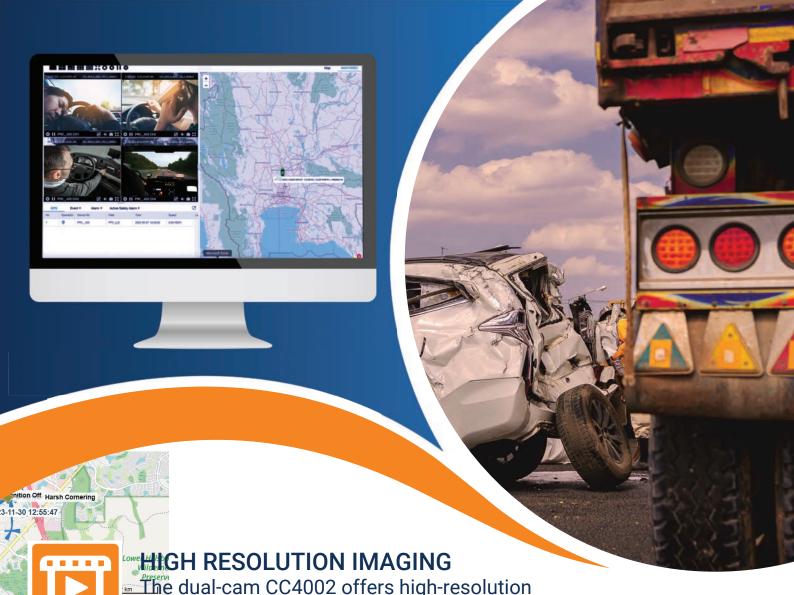

#### **EVENT BASED ALERTS**

video to H.264/H.265 standards.

CrewChief offers event based visual alerts.

#### **DRIVER MONITORING SYSTEM**

CrewChief's DMS provides live monitoring.

Options vary by camera and service. Call for details.